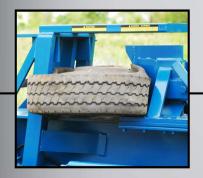

## **PRODUCT FEATURES**

The **TC-350 Wheel Crusher** is designed to crush over the road truck wheels including Dayton and Budd type wheels.

- Single crush stroke completes process quickly and easily.
- Comes equipped with a 18 HP B&S V-Twin gas engine with electric start.
- For safety purposes all equipment controls are located behind a heavy wire-mesh panel. The heavy wire mesh panel protects the operator during the wheel crushing operation.
- Equipped for towing, TC-350 is easily moveable to any salvage yard or holding site, eliminating the need of transporting the tires to the machine.
- •The TC-350 is easy to operate, requires low maintenance, dependable and designed for years of service.