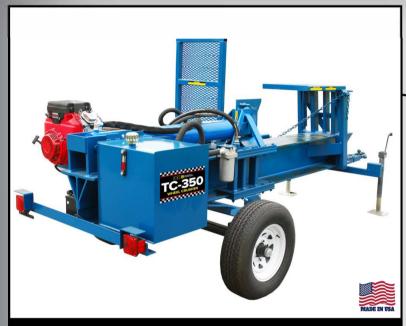

## TC-350 WHEEL CRUSHER

- Delivers 79,000 lbs of crushing force
- Optional 10 HP, 3 PH, 220/440 V electric motor or Kubota diesel engine available.
- Fully equipped with both electric brakes and trailer light package for night time towing.

## **PRODUCT FEATURES**

The **TC-350 Wheel Crusher** is designed to crush over the road truck wheels including Dayton and Budd type wheels.

- Single crush stroke completes process quickly and easily.
- Comes equipped with a 18 HP B&S V-Twin gas engine with electric start.
- For safety purposes all equipment controls are located behind a heavy wire-mesh panel. The heavy wire mesh panel protects the operator during the wheel crushing operation.
- Equipped for towing, TC-350 is easily moveable to any salvage yard or holding site, eliminating the need of transporting the tires to the machine.
- •The TC-350 is easy to operate, requires low maintenance, dependable and designed for years of service.