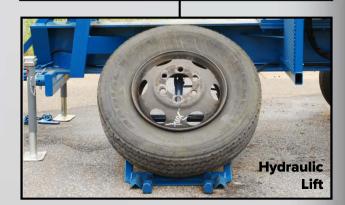

## TC-350 WHEEL CRUSHER

- Delivers 79,000 lbs of crushing force
- Optional 10 HP, 3 PH, 220/440 V electric motor or Kubota diesel engine available.
- Fully equipped with both electric brakes and trailer light package for night time towing.