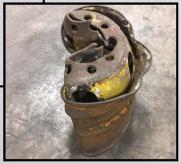

## **PRODUCT FEATURES**

The **TC-350 Wheel Crusher** is designed to crush over the road truck wheels including Dayton and Budd type wheels.

- Single crush stroke completes process quickly and easily.
- Comes equipped with a 18 HP B&S V-Twin gas engine with electric start.
- For safety purposes all equipment controls are located behind a heavy wire-mesh panel. The heavy wire mesh panel protects the operator during the wheel crushing operation.
- Equipped for towing, TC-350 is easily moveable to any salvage yard or holding site, eliminating the need of transporting the tires to the machine.
- •The TC-350 is easy to operate, requires low maintenance, dependable and designed for years of service.