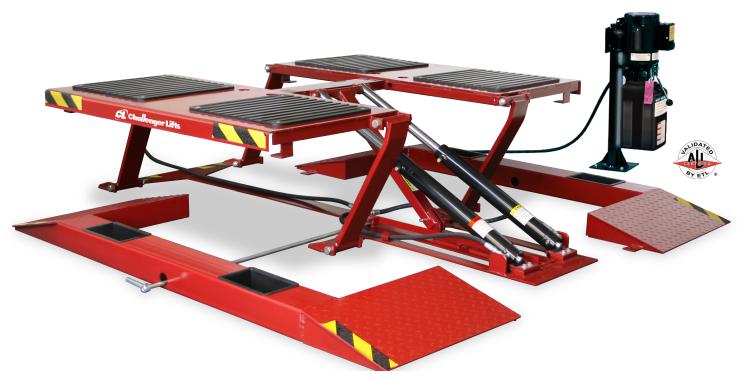

## 10,000 LB. LOW-RISE LIFT

SRM10 MODEL\*

Challenger's low-rise 10,000 lb lift, model SRM10, is perfect for any brake or express tire service needs a shop has. Capable of lifting vehicles, ranging from small passenger cars to light trucks, while keeping a small floor footprint. Standard spotting blocks and optional auxiliary adapters reach a more comprehensive range of vehicle lift points.

## **NEW FEATURES**

- Louvered approach ramps for better traction for vehicle approach and removal.
- Longer lasting pad.

## **FEATURES AND BENEFITS**

- Small footprint when space is short.
- Excellent for express tire service.
- Flush Mount installation optional

| Model Number                       | SRM10                  |
|------------------------------------|------------------------|
| Lifting Capacity                   | 10,000 lbs.            |
| A Overall Length                   | 92.875"                |
| B Overall Width                    | 85" (+2.5" for handle) |
| C Rise Height                      | 22"                    |
| Lowered Height                     | 4.25"                  |
| Locking Bar Heights                | 13.75", 18.25", 21.25" |
| D Low Adapter Position             | 4.75"                  |
| E High Adapter Position            | 6.75"                  |
| F Outside Width of Platforms       | 72"                    |
| G Width Between Platforms          | 23"                    |
| H Platform Overall Length          | 50″                    |
| I Ramp and Platform Overall Length | 82.5"                  |
| Rearward Movement                  | 13.25″                 |
| Std. Motor / Voltage               | 1HP, 115v, 60Hz, 1Ph   |
| ALI/ETL Certified                  | ~                      |
| Available Colors                   |                        |