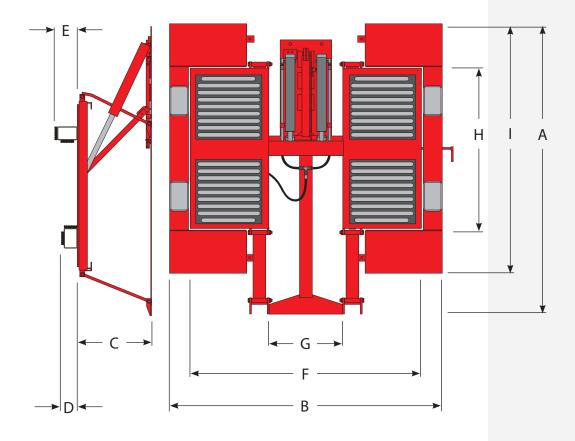

## **FEATURES AND BENEFITS**

- Small footprint when space is short.
- Excellent for express tire service.
- Flush Mount installation optional

| Model Number                       | SRM10                  |
|------------------------------------|------------------------|
| Lifting Capacity                   | 10,000 lbs.            |
| A Overall Length                   | 92.875"                |
| B Overall Width                    | 85" (+2.5" for handle) |
| C Rise Height                      | 22"                    |
| Lowered Height                     | 4.25"                  |
| Locking Bar Heights                | 13.75", 18.25", 21.25" |
| D Low Adapter Position             | 4.75"                  |
| E High Adapter Position            | 6.75"                  |
| F Outside Width of Platforms       | 72"                    |
| G Width Between Platforms          | 23"                    |
| H Platform Overall Length          | 50″                    |
| I Ramp and Platform Overall Length | 82.5"                  |
| Rearward Movement                  | 13.25″                 |
| Std. Motor / Voltage               | 1HP, 115v, 60Hz, 1Ph   |
| ALI/ETL Certified                  | ~                      |
| Available Colors                   |                        |