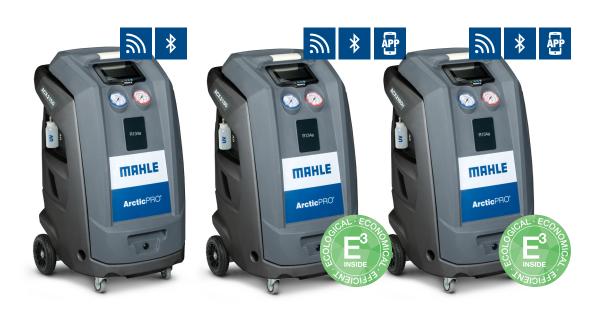

## R134A A/C Service Units

- Innovative, ergonomic hinged service door simplifies unit service
- 7" capacitive touch screen and intuitive user interface
- Bright LED indicator light
- Wireless software update capability
- Automatic weighing of recovered oil
- Data management and reporting for refrigerant use optimization and warranty reporting
- Connectivity for remote technical support

### ACX2150

460 80445 00

#### **DISTINGUISHING FEATURES:**

- Integrated automatic oil and UV dye injection for AC leak detection
- Optional iOS and Android phone app for remote service session mirroring and advanced functionality

### ACX2180

460 80447 00

#### **DISTINGUISHING FEATURES:**

- + EcoLOCK® R134A Couplers
- Included iOS and Android phone app for remote service session mirroring and advanced functionality
- Integrated automatic oil and UV dye injection for AC leak detection
- Network printing capability

## ACX2180H

460 80448 00

#### **DISTINGUISHING FEATURES:**

- + EcoLOCK® R134A Couplers
- Included iOS and Android phone app for remote service session mirroring and advanced functionality
- Network printing capability
- + Hybrid certified