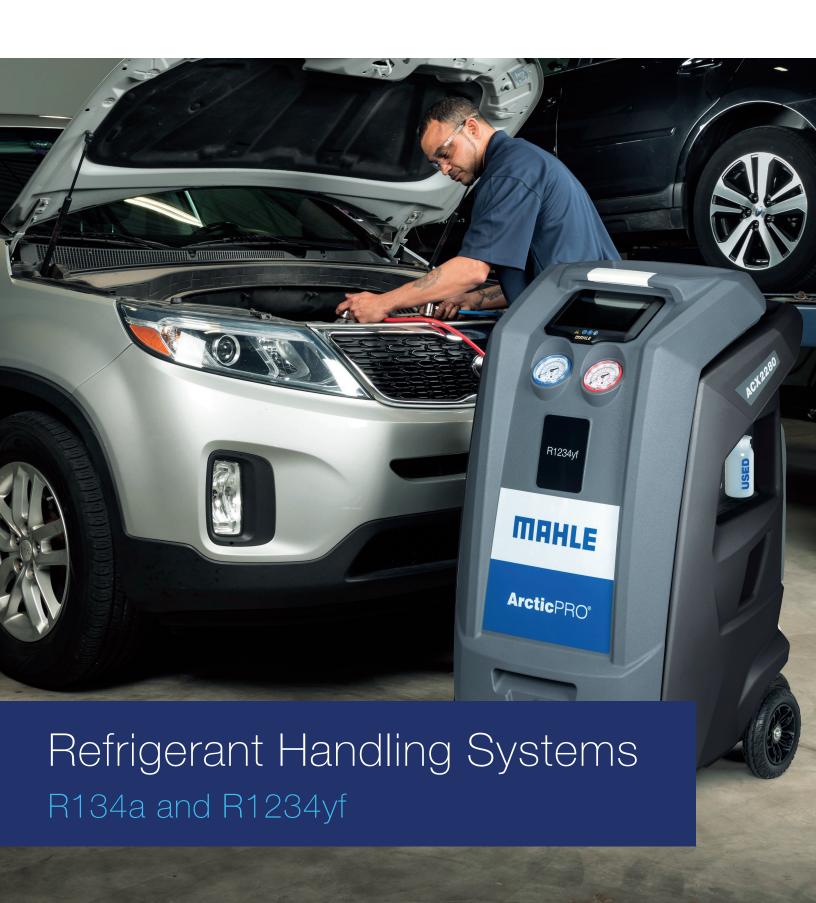

## R134A A/C Service Units

- Innovative, ergonomic hinged service door simplifies unit service
- 7" capacitive touch screen and intuitive user interface
- Bright LED indicator light
- Wireless software update capability
- Automatic weighing of recovered oil
- Data management and reporting for refrigerant use optimization and warranty reporting
- Connectivity for remote technical support

### ACX2150

460 80445 00

#### **DISTINGUISHING FEATURES:**

- Integrated automatic oil and UV dye injection for AC leak detection
- Optional iOS and Android phone app for remote service session mirroring and advanced functionality

### ACX2180

460 80447 00

#### **DISTINGUISHING FEATURES:**

- + EcoLOCK® R134A Couplers
- Included iOS and Android phone app for remote service session mirroring and advanced functionality
- Integrated automatic oil and UV dye injection for AC leak detection
- Network printing capability

## ACX2180H

460 80448 00

#### **DISTINGUISHING FEATURES:**

- + EcoLOCK® R134A Couplers
- Included iOS and Android phone app for remote service session mirroring and advanced functionality
- Network printing capability
- + Hybrid certified