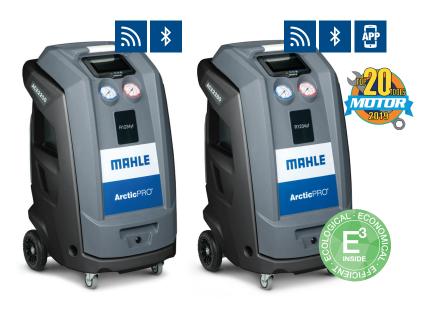

## R1234YF A/C Service Units

- Innovative, ergonomic hinged service door simplifies unit service
- 7" capacitive touch screen and intuitive user interface
- Bright LED indicator light
- Wireless software update capability
- Automatic weighing of recovered oil
- Data management and reporting for refrigerant use optimization/warranty reporting
- Connectivity for remote technical support

## ACX2250

460 80446 00

#### **DISTINGUISHING FEATURES:**

- Network printing capability
- + Non-integrated refrigerant identifier
- Optional iOS and Android phone app for remote service session mirroring and advanced functionality

### ACX2280

460 80449 00

#### **DISTINGUISHING FEATURES:**

- Network printing capability
- Integrated refrigerant identifier
- + EcoLOCK® R1234YF Couplers
- Included iOS and Android phone app for remote service session mirroring and advanced functionality