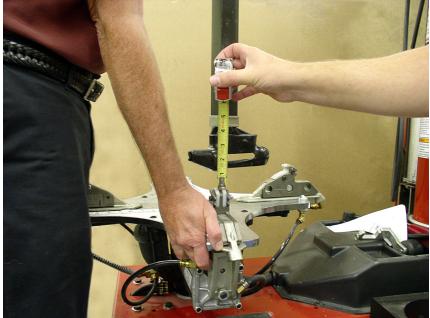

## Qualifying Test For Machine Compatibility

1. Push down on mount/demount head while pulling up on table top. Record distance - top of clamp to bottom of mount/demount head.

2. Now, pull up on mount/demount head while pushing down on table top. Record distance - top of clamp to bottom of mount/demount head.

3. Subtract step 1 distance from step 2 distance. If distance is greater than 3/8-inch then machine is not compatible.

**Note:** If the machine is not compatible, please contact COATS® at 1-800-688-9240 for the Certified Service Partner nearest you.