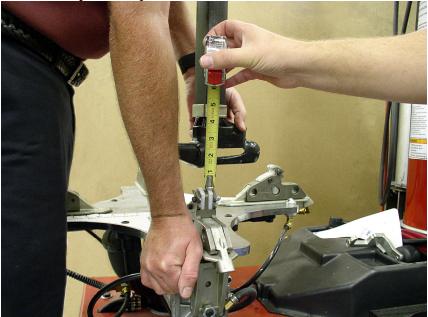

## Qualifying Test For Machine Compatibility

1. Push down on mount/demount head while pulling up on table top. Record distance - top of clamp to bottom of mount/demount head.

2. Now, pull up on mount/demount head while pushing down on table top. Record distance - top of clamp to bottom of mount/demount head.

3. Subtract step 1 distance from step 2 distance. If distance is greater than 3/8-inch then machine is not compatible.

**Note:** If the machine is not compatible, please contact COATS® at 1-800-688-9240 for the Certified Service Partner nearest you.