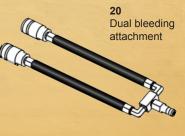

### Bleeder Adapters

GM dual bleeding attachment and bypass adapter kit Includes (1) 39GC, (1)20

22A

7 Piece expanding adapter set

45G9

4 1/8" Diameter adapter

29G

3 1/4" Diameter adapter

26G

Ford ABS adapter

39GC

GM bypass adapter used with dual bleeding attachment 20

Chrysler adapter set used with dual bleeding attachment 20