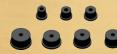

### Bleeder Adapters

GM dual bleeding attachment and bypass adapter kit Includes (1) 39GC, (1)20

22A

7 Piece expanding adapter set

45G9

4 1/8" Diameter adapter

29G

3 1/4" Diameter adapter

Universal adapter Used with 22A adapter set

41G9 3.5" x 6.5" adapter

G304

Foreign car adapter set

Includes (1) 20, (2) 29G,

(1) 22A, (1) 35G

42G

4" x 8" adapter

26G

Ford ABS adapter

39GC

GM bypass adapter used with dual bleeding attachment 20

Chrysler adapter set used with dual bleeding attachment 20