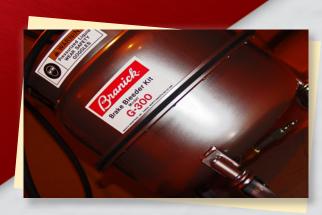

#### **BEST SELLING PRESSURE BLEEDER ON THE MARKET!**

Granick Bleeder Kit

G-300

The Branick G300 is an OEM recommended product that requires only one operator for both conventional and anti-lock brake systems. It includes two adapters, the 29G and 45G9 which will handle most brake systems, and has a full range of adapters available for special applications. Our G300's diaphragm design keeps air and brake fluid separate, provides a smooth flow of air free fluid and has a regulator to maintain constant pressure. The quick coupler adapter connection also prevents accidental air leaks when moving between vehicles. The large 4 gallon reservoir eliminates frequent refills. All steel construction makes it durable and the casters provide easy mobility. Manufactured at Branick's facility in Fargo, ND means you get American made quality and toughness.

# Branick. G300

Pressure **Brake Bleeder** 

Adapters to fit the challenging variety of situations you encounter.