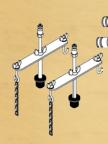

### Bleeder Adapters

GM dual bleeding attachment and bypass adapter kit Includes (1) 39GC, (1)20

22A

7 Piece expanding adapter set

45G9

4 1/8" Diameter adapter

29G

3 1/4" Diameter adapter

Universal adapter Used with 22A adapter set

41G9 3.5" x 6.5" adapter

G304

Foreign car adapter set

Includes (1) 20, (2) 29G,

(1) 22A, (1) 35G

42G

4" x 8" adapter

26G

Ford ABS adapter

39GC

GM bypass adapter used with dual bleeding attachment 20

Chrysler adapter set used with dual bleeding attachment 20