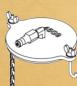

Universal adapter Used with 22A adapter set

41G9 3.5" x 6.5" adapter

G304

Foreign car adapter set

Includes (1) 20, (2) 29G,

(1) 22A, (1) 35G

42G

4" x 8" adapter

26G

Ford ABS adapter

39GC

GM bypass adapter used with dual bleeding attachment 20

Chrysler adapter set used with dual bleeding attachment 20