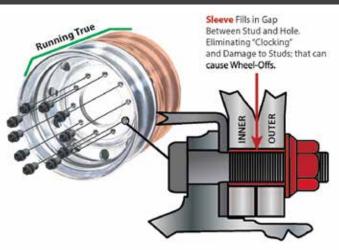

## WHEEL-TITE - SLEEVE NUTS FOR STUD PILOTED WHEELS

- ▶ STOPS WHEEL CLOCKING
- Reduces the risk of wheel offs
- Lowers maintenance costs
- Ride improves and wear factors are reduced.
- Suspension life improves as a result of reduced wheel vibration.
- Eliminates wheel-to-hub misalignment
- Decrease erratic tire wear.

## ELIMINATE: Clocking & Wheel Offs