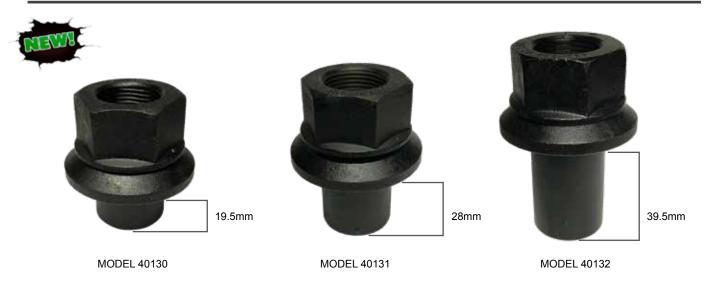

| Model # | Thread | Sleeve Length | Application                                                                     |
|---------|--------|---------------|---------------------------------------------------------------------------------|
| 40130   | 22mm   | 19.5mm        | Aluminum STEERS/Steel DRIVES or Steel Outer/Aluminum Inner<br>Drive Combination |
| 40131   | 22mm   | 28mm          | Heavy Duty Aluminum & Super Single - Wide Base                                  |
| 40132   | 22mm   | 39.5mm        | DRIVE Axle Wheels Dual Aluminums                                                |