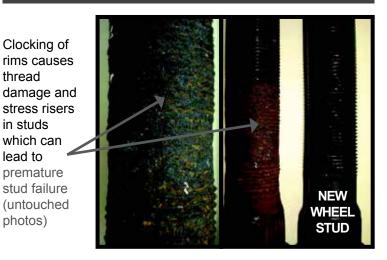

proves as a result of reduced wheel vibration.
- Eliminates wheel-to-hub misalignment
- Decrease erratic tire wear.

| Model # | Thread | Sleeve Length | Application                                                                     |
|---------|--------|---------------|---------------------------------------------------------------------------------|
| 40130   | 22mm   | 19.5mm        | Aluminum STEERS/Steel DRIVES or Steel Outer/Aluminum Inner<br>Drive Combination |
| 40131   | 22mm   | 28mm          | Heavy Duty Aluminum & Super Single - Wide Base                                  |
| 40132   | 22mm   | 39.5mm        | DRIVE Axle Wheels Dual Aluminums                                                |

## EXTENDED SLEEVES FOR DUAL WHEEL APPLICATION



## ELIMINATE: Clocking & Wheel Offs