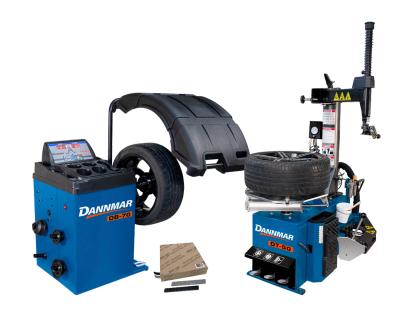

## DT-50/DB-70 PACKAGE

SKU 5140163

## **DESCRIPTION**

DT-50 Tire Changer + DB-70 Wheel Balancer + Tape Weights

Dannmar helps you increase your shop's workflow with a nicely-equipped tire changer paired with a quick-operating wheel balancer. The package includes a single-tower assist, swing-arm tire changer equipped for direct wheel service, plus a proven dynamic wheel balancer to ensure smooth-spinning results. With these Dannmar machines, your technicians can keep the workflow moving and your busy customers happy.