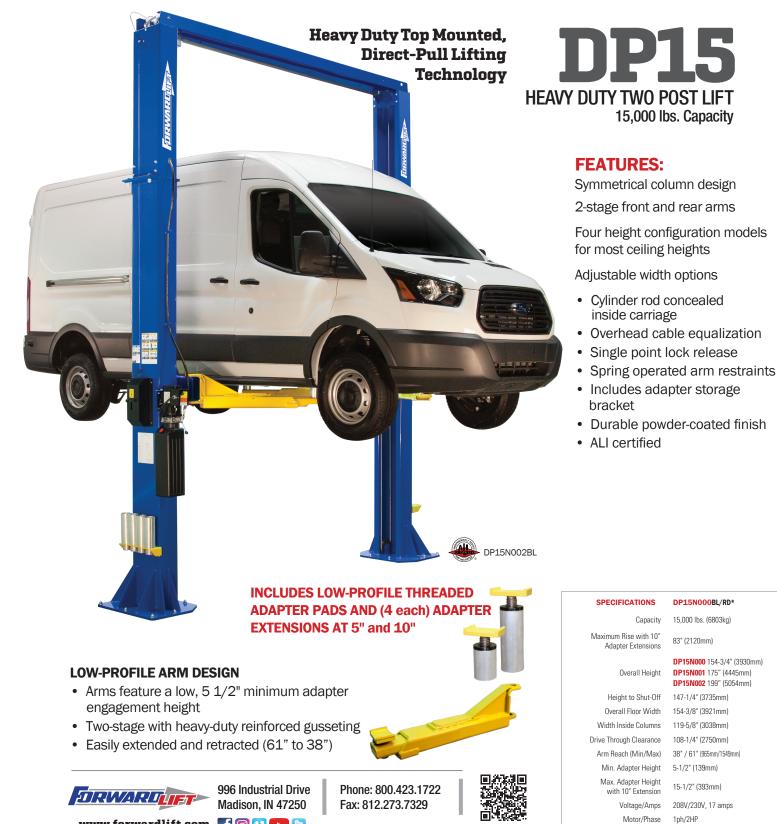

## ENGINEERED TO PERFORM. BUILT TO LAST.

Reliable lift systems for independent repair shops, car dealerships, bodyshops, home enthusiasts, and heavy-duty truck facilities.

www.forwardlift.com 📑 💿 💙 💽

Lit# Forward DP15 CUTSHEET.2021.06 ©2021 Vehicle Service Group<sup>5M</sup> All rights reserved.