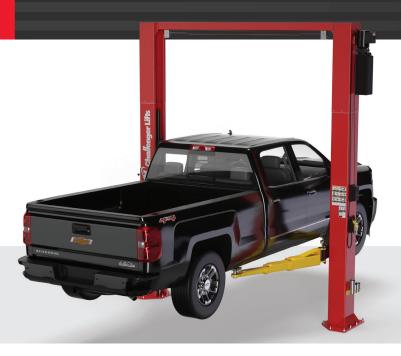

## HIGH PRODUCTIVITY 12,000 LB. 2-POST

## DUAL PENDANT CONTROLS

Always within technician reach when small spotting adjustments matter, dual pendant controls expedite vehicle spotting from either column by providing an

unobstructed view to lifting points.