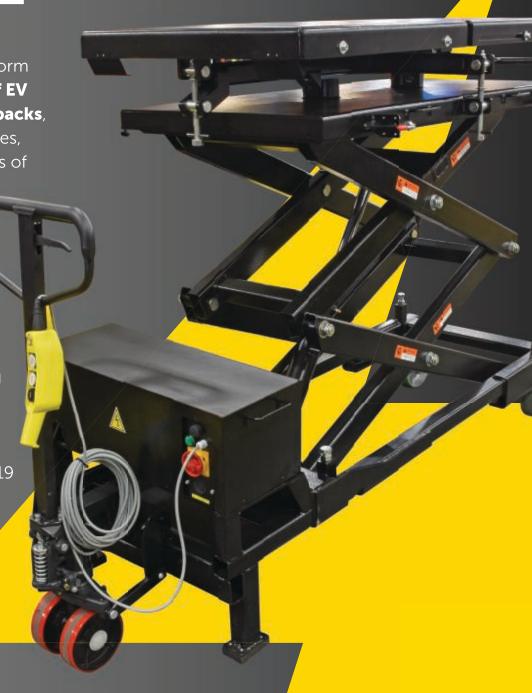

## ELECTRIC VEHICLE BATTERY LIFT TABLE

MODEL # BT3300

Used to facilitate and safely perform the **installation and removal of EV batteries, electric car battery packs**, transmissions, gearboxes, clutches, engines and various components of the car chassis.

## **Features**

- Scissor-style lifting
- Hydraulic cylinder
- Max reachable height 76.5"
- Easy maneuvering, thanks to pallet-jack style handle
- Extending, adjusting and tilting top plate
- Plugs in to any 120v outlet
- Power cord included
- Complies with ASME PASE-2019

| Model Number                   | ВТ3300                   |
|--------------------------------|--------------------------|
| Lifting Capacity               | 3,300 lbs.               |
| Rise Height                    | 76.77"                   |
| Collapsed Height               | 29.53"                   |
| Platform Height Adjustment     | 1.77"                    |
| Platform Angle Adjustment      | 6°                       |
| Platform Length                | 68.54-81.34"             |
| Platform Width                 | 31.5″                    |
| Deck Length                    | 59.06"                   |
| Base Height                    | 8.07"                    |
| Wheel Diameter                 | 7.87"                    |
| Overall Length                 | 116.375″                 |
| Motor                          | 2HP                      |
| Power Supply                   | 110v, 60Hz, Single Phase |
| Current Draw                   | 14 Amps                  |
| Control Voltage                | 24v                      |
| Hydraulic Pressure             | 3,625 psi                |
| Safety Limit Switch            | Yes                      |
| Full Stroke Time (Rated Load)  | 45s/70s                  |
| Full Descent Time (Rated Load) | 55s                      |