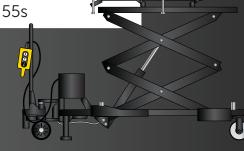

| Model Number                   | ВТ3300                   |
|--------------------------------|--------------------------|
| Lifting Capacity               | 3,300 lbs.               |
| Rise Height                    | 76.77"                   |
| Collapsed Height               | 29.53"                   |
| Platform Height Adjustment     | 1.77"                    |
| Platform Angle Adjustment      | 6°                       |
| Platform Length                | 68.54-81.34"             |
| Platform Width                 | 31.5″                    |
| Deck Length                    | 59.06"                   |
| Base Height                    | 8.07"                    |
| Wheel Diameter                 | 7.87"                    |
| Overall Length                 | 116.375″                 |
| Motor                          | 2HP                      |
| Power Supply                   | 110v, 60Hz, Single Phase |
| Current Draw                   | 14 Amps                  |
| Control Voltage                | 24v                      |
| Hydraulic Pressure             | 3,625 psi                |
| Safety Limit Switch            | Yes                      |
| Full Stroke Time (Rated Load)  | 45s/70s                  |
| Full Descent Time (Rated Load) | 55s                      |