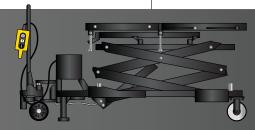

## **Features**

- Scissor-style lifting
- Hydraulic cylinder
- Max reachable height 76.5"
- Easy maneuvering, thanks to pallet-jack style handle
- Extending, adjusting and tilting top plate
- Plugs in to any 120v outlet
- Power cord included
- Complies with ASME PASE-2019

| Model Number                   | ВТ3300                   |
|--------------------------------|--------------------------|
| Lifting Capacity               | 3,300 lbs.               |
| Rise Height                    | 76.77"                   |
| Collapsed Height               | 29.53"                   |
| Platform Height Adjustment     | 1.77"                    |
| Platform Angle Adjustment      | 6°                       |
| Platform Length                | 68.54-81.34"             |
| Platform Width                 | 31.5″                    |
| Deck Length                    | 59.06"                   |
| Base Height                    | 8.07"                    |
| Wheel Diameter                 | 7.87"                    |
| Overall Length                 | 116.375″                 |
| Motor                          | 2HP                      |
| Power Supply                   | 110v, 60Hz, Single Phase |
| Current Draw                   | 14 Amps                  |
| Control Voltage                | 24v                      |
| Hydraulic Pressure             | 3,625 psi                |
| Safety Limit Switch            | Yes                      |
| Full Stroke Time (Rated Load)  | 45s/70s                  |
| Full Descent Time (Rated Load) | 55s                      |