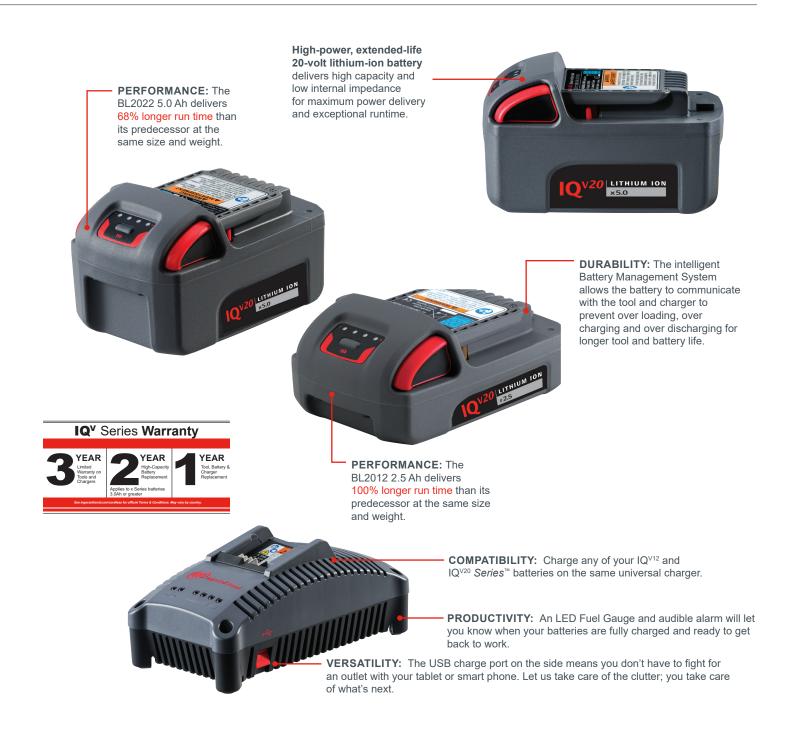

Ingersoll Rand's BC1121 lithium-ion universal charger gets all of the batteries in our IQ<sup>V20</sup> Series<sup>™</sup>\* lineup charged and ready to go whenever you are. With our 20V batteries, this innovative, multi-use battery charger will make it easier and faster to have a freshly charged battery to get your work done now, not later.

<sup>\*</sup>For use with any of our IQV20 & IQV12 Lithium-Ion Batteries.