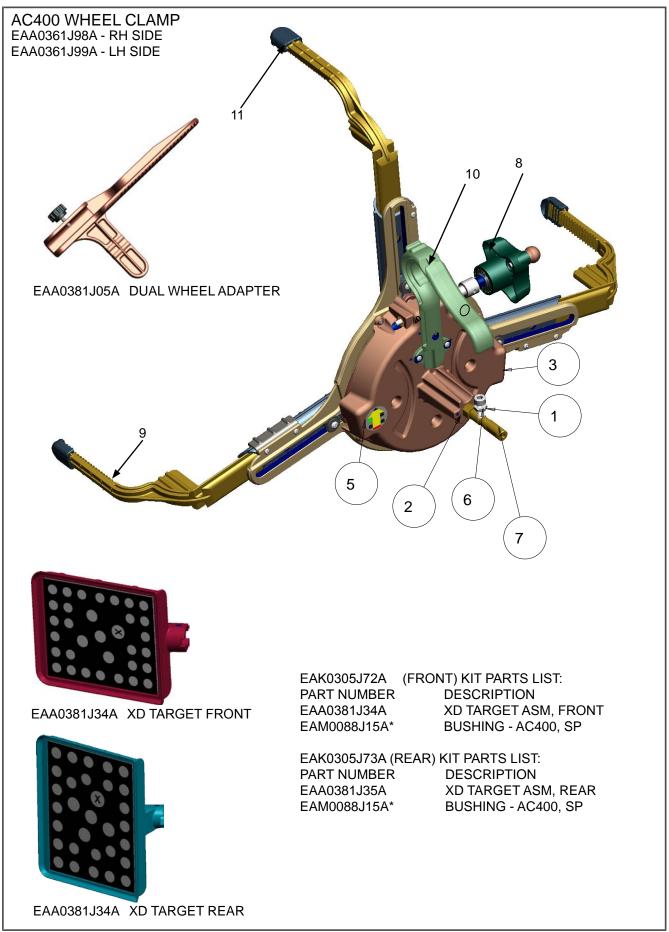

## MOTOR / GEAR ASSEMBLY EAA0381J32A REV B

| SYM<br>1<br>2<br>3<br>4 | REQ<br>1<br>2<br>4 | PART NO<br>1-02863A<br>1-32806A<br>1-347<br>EAM0088J31A | DESCRIPTION BEARING- FLANGE MTD SCREW - PHMS #10-24 X 3/8 #10 INTERNAL TOOTH LOCKWASHER SCREW-SHCS, 1/4-20 X 3/4, |
|-------------------------|--------------------|---------------------------------------------------------|-------------------------------------------------------------------------------------------------------------------|
| 5                       | 4                  | 1-4806                                                  | MSCR PNH #10-32 X 1-3/4                                                                                           |
| 6                       |                    | 1-7433                                                  | NUT & L/WASHER ASSY, 1/4-20                                                                                       |
| 7                       | 2                  | 1-7733                                                  | LOCK NUT-10-24 X .375                                                                                             |
| 8                       |                    | 2-44066A                                                | GEAR MOTOR, 12V, ULTRA                                                                                            |
| 9                       | 1                  | EAA0321J63A                                             | PLATE ASM MOTOR LOCK, UA                                                                                          |
| 10                      |                    | EAC0079J65A                                             | GEAR - SPUR, DIE CAST                                                                                             |
| 12                      | 1 2                | EAS2119J83A                                             | BRACKET - MOTOR, V3D3                                                                                             |
| 13                      |                    | 1-12944A                                                | SPACERPULLY .62 OD X .13 LG                                                                                       |