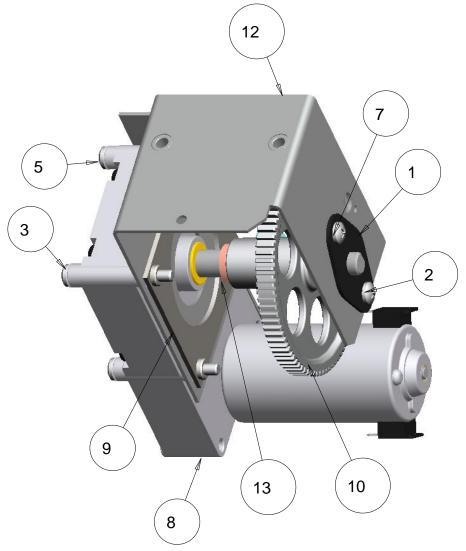

## MOTOR / GEAR ASSEMBLY EAA0381J32A REV B

| SYM<br>1<br>2<br>3<br>4 | REQ<br>1<br>2<br>4 | PART NO<br>1-02863A<br>1-32806A<br>1-347<br>EAM0088J31A | DESCRIPTION BEARING- FLANGE MTD SCREW - PHMS #10-24 X 3/8 #10 INTERNAL TOOTH LOCKWASHER SCREW-SHCS, 1/4-20 X 3/4, |
|-------------------------|--------------------|---------------------------------------------------------|-------------------------------------------------------------------------------------------------------------------|
| 5                       | 4                  | 1-4806                                                  | MSCR PNH #10-32 X 1-3/4                                                                                           |
| 6                       |                    | 1-7433                                                  | NUT & L/WASHER ASSY, 1/4-20                                                                                       |
| 7                       | 2                  | 1-7733                                                  | LOCK NUT-10-24 X .375                                                                                             |
| 8                       |                    | 2-44066A                                                | GEAR MOTOR, 12V, ULTRA                                                                                            |
| 9                       | 1                  | EAA0321J63A                                             | PLATE ASM MOTOR LOCK, UA                                                                                          |
| 10                      |                    | EAC0079J65A                                             | GEAR - SPUR, DIE CAST                                                                                             |
| 12                      | 1 2                | EAS2119J83A                                             | BRACKET - MOTOR, V3D3                                                                                             |
| 13                      |                    | 1-12944A                                                | SPACERPULLY .62 OD X .13 LG                                                                                       |