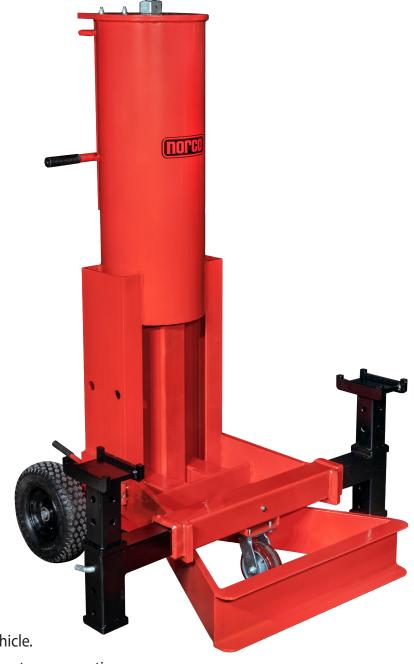

## 10 Ton Capacity Air Lift Jack

## **INTENDED USE**

Truck and farm equipment dealer garages, heavy duty construction repair shops and bus company garages.

- Three-way heavy duty air valve provides fine control when lifting or lowering a vehicle.
- Automatic safety lock engages in six different height positions independent of air pressure.
- Designed for lifting entire front or rear of a vehicle.
- Front swivel caster wheel and two 12-1/4" diameter pneumatic rear tires provide easy maneuverability.
- Adjustable lifting saddles can be raised and extended to desired position.

| MODEL<br>NUMBER | CAPACITY<br>@200 P.S.I. | LIFT HEIGHT |        | OVERALL DIMENSIONS |        |        | SADDLE | SHIPPING |
|-----------------|-------------------------|-------------|--------|--------------------|--------|--------|--------|----------|
|                 |                         | Low         | High   | Length             | Width  | Height | REACH  | WEIGHT   |
| 82999Ai         | 10 Ton                  | 12.83"      | 44.72" | 40.59"             | 34.72" | 67.75" | 11.18" | 817 lbs. |