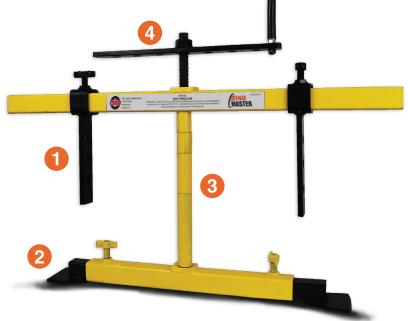

## 0-Ring/Lock Ring Installer MODEL 70162

FEATURES

- 1 Adjustable Arms Push Against Rim
- 2 Adjustable Feet To Fit Width of the Rim
- 3 Stacker Pieces To adjust Area of Extension
- 4 Easy Action Rotating Arm For Lock Ring Removal