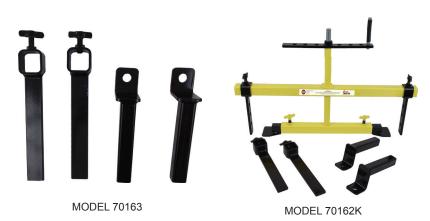

## **ACCESSORIES: For Extended Planetary Flange Wheels**

For 24" Through 29"

MODEL 70162 + 70163