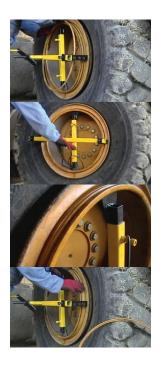

SLIFENE

- Lightweight and Easy to Use
- Pushes & Holds Rim Flange/Tire Back for Easy O-Ring/Lock Ring Installation
- Portable- Fits in Tire Truck Tool Box. Eliminates use of Boom Crane & Cumbersome Tire Tools
- Easy One Man Operation
- Works on all 3 Piece & 5 Piece Rim/Wheels up to 39" in Diameter
- ▶ Eliminates Danger of Pushing Equipment Off Jack with Crane.