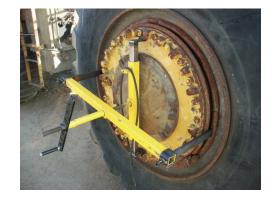

## 0-Ring/Lock Ring Installer MODEL 70162

FEATURES

- 1 Adjustable Arms Push Against Rim
- 2 Adjustable Feet To Fit Width of the Rim
- 3 Stacker Pieces To adjust Area of Extension
- 4 Easy Action Rotating Arm For Lock Ring Removal

SLIFENE

- Lightweight and Easy to Use
- Pushes & Holds Rim Flange/Tire Back for Easy O-Ring/Lock Ring Installation
- Portable- Fits in Tire Truck Tool Box. Eliminates use of Boom Crane & Cumbersome Tire Tools
- Easy One Man Operation
- Works on all 3 Piece & 5 Piece Rim/Wheels up to 39" in Diameter
- ▶ Eliminates Danger of Pushing Equipment Off Jack with Crane.