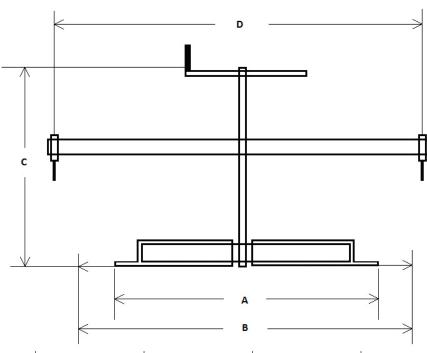

|    |              | Α                  | В                | С               | D                | Weight           |
|----|--------------|--------------------|------------------|-----------------|------------------|------------------|
|    | MODEL #70162 | 22.25 in 565 mm    | 32 in<br>813 mm  | 18 in<br>457 mm | 28 in<br>711 mm  | 22 lbs.<br>10 kg |
| XL | MODEL #70164 | 27.75 in<br>705 mm | 40 in<br>1016 mm | 18 in<br>457 mm | 44 in<br>1118 mm | 30 lbs.<br>14 kg |