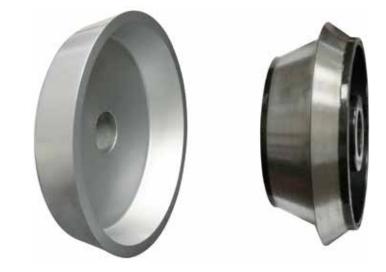

## Balance Truck Wheels in Seconds Flat

This truck cone and backing plate kit fits the majority of medium and heavy-duty truck wheels. Features superior centering and fitment coverage for OEM and aftermarket applications. Set consists of one large truck cone and one aluminum backing plate spacer. Double-sided centering cone fits hub sizes 4.75" – 6.75". Fits <u>Ranger wheel balancers</u> with 36 mm shaft.

### **Features**

- Double-sided centering cone fits hub sizes 4.75" 6.75"
- Fits the majority of medium and heavy duty truck wheels
- Features superior centering and fitment coverage for OE and aftermarket applications
- Fits Ranger Balancers with 36 mm shaft