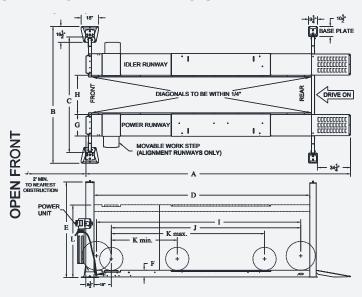

## **AR4115 SERIES SITE SPECIFICATIONS**

**BAY HEIGHT:** 78" rise + vehicle height

BAY WIDTH: 12' recommended

**BAY DEPTH:** 24' recommended/26' recommended for extended models

POWER REQUIRED: 208-230v Single

Phase\*, 30-amp breaker

AIR REQUIRED: 90-120 psi MIN. CONCRETE SPEC:

4" thick, reinforced, free from cracks/ seams, rated at 3500+ psi, cured at

least 28 days

| Model Number                       | AR4115EAO                               | AR4115XAO                                       | AR4115EAX                                 | AR4115XAX                                 |
|------------------------------------|-----------------------------------------|-------------------------------------------------|-------------------------------------------|-------------------------------------------|
| Description                        | Standard, Open-Front,<br>Alignment Deck | Extended Length, Open-<br>Front, Alignment Deck | Standard, Closed-Front,<br>Alignment Deck | Standard, Closed-Front,<br>Alignment Deck |
| Lifting Capacity                   | 15,000 lbs.                             | 15,000 lbs.                                     | 15,000 lbs.                               | 15,000 lbs.                               |
| Open or Closed Front               | Open                                    | Open                                            | Closed                                    | Closed                                    |
| Maximum Wheelbase                  | 183"                                    | 210.5"                                          | 183"                                      | 210.5                                     |
| Maximum 2-Wheel<br>Alignment       | 167.75″                                 | 195.25"                                         | 167.75"                                   | 195.25"                                   |
| Maximum 4-Wheel<br>Alignment       | 68" - 158"                              | 68" - 158"                                      | 68" - 158"                                | 68" - 158"                                |
| Rise Height                        | 78″                                     | 78"                                             | 78"                                       | 78"                                       |
| Overall Length                     | 250.75″                                 | 277"                                            | 247.625"                                  | 275.5″                                    |
| Overall Width                      | Front: 142" Rear: 141.75"               | Front: 142" Rear: 141.75"                       | 141.75″                                   | 141.75″                                   |
| Inside Columns<br>(Left to Right)  | Front: 120.75" Rear: 125.5"             | Front: 120.75" Rear: 125.5"                     | 125.5"                                    | 125.5″                                    |
| Between Columns<br>(Front to Rear) | 195″                                    | 222.5″                                          | 196"                                      | 223.5"                                    |
| Height of Columns                  | Front: 99.25" Rear: 98"                 | Front: 99.25" Rear: 98"                         | 98″                                       | 98″                                       |
| Width of Runways                   | 22.375"                                 | 22.375"                                         | 22.375"                                   | 22.375"                                   |
| Height of Runways                  | 7"                                      | 7"                                              | 7"                                        | 7"                                        |
| Width Between Runways              | 40.625"                                 | 40.625"                                         | 40.625"                                   | 40.625"                                   |
| Air Supply Required                | 90-120 psi                              | 90-120 psi                                      | 90-120 psi                                | 90-120 psi                                |
| Standard Motor/Voltage*            | 3HP, 208v-230v, 60Hz, 1Ph               | 3HP, 208v-230v, 60Hz, 1Ph                       | 3HP, 208v-230v, 60Hz, 1Ph                 | 3HP, 208v-230v, 60Hz, 1Ph                 |
| Rise Time                          | 85s                                     | 85s                                             | 85s                                       | 85s                                       |
| Required Ceiling Height            | 14' x 24'                               | 14' x 26'                                       | 12' 24'                                   | 12' x 26'                                 |
| ALI Certified                      |                                         | •                                               | /                                         |                                           |
| Available Colors                   |                                         |                                                 |                                           | <u> </u>                                  |