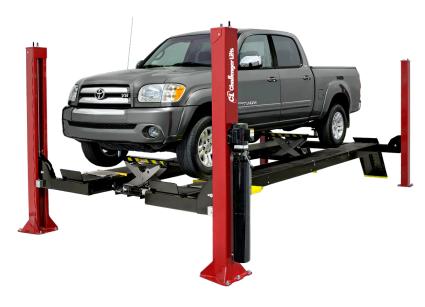

## **4-POST ALIGNMENT RACKS**

## **AR4115 SERIES SITE SPECIFICATIONS**

**BAY HEIGHT:** 78" rise + vehicle height

BAY WIDTH: 12' recommended

**BAY DEPTH:** 24' recommended/26' recommended for extended models

POWER REQUIRED: 208-230v Single