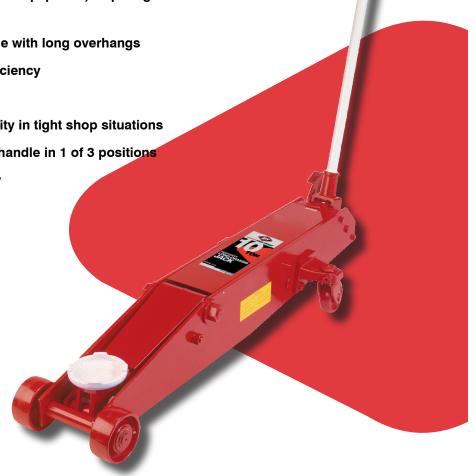

## 10 TON LONG CHASSIS HYDRAULIC JACK

**Model 3130** 

Designed for heavy-duty lifting applications (such as bus and truck fleets, agricultural, industrial and heavy construction equipment) requiring access to very low hard-to-reach areas.

Long 61" body for easier lifting of vehicle with long overhangs

• Foot-operated pump for quick lifting efficiency

Automatic overload safety valves

Swivel casters for ease of maneuverability in tight shop situations

A handle-mounted control lever to lock handle in 1 of 3 positions

Extra-wide stance for additional stability

Low Height: 7"

High Height: 23"

Front Width: 13"

Rear Width: 18"

Shipping Weight: 366 lbs.