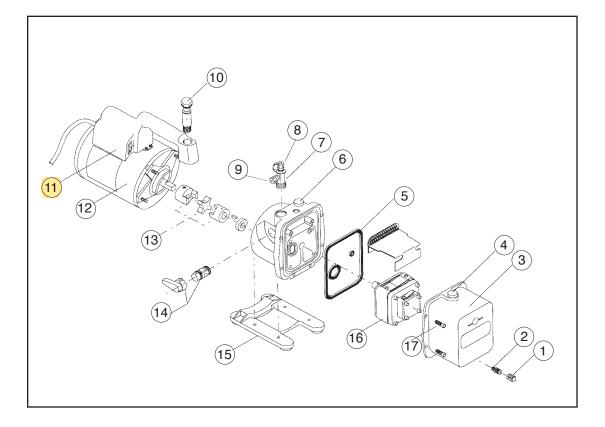

| 5 5 7                                                                  |        |          |
|------------------------------------------------------------------------|--------|----------|
| Part                                                                   | Figure | Part No. |
| Oil Drain Cap (brass; qty. 6)                                          | 1      | 40572    |
| Oil Drain (includes cap)                                               | 2      | 48116    |
| Cover Kit ( <i>includes items 1, 2, 4, 5, 16</i> )                     | 3      | 15337    |
| Oil Fill Cap (includes gas ballast valve #6)                           | 4      | 15371    |
| Inlet "Tee" Fitting (includes caps)                                    | 7      | 15495    |
| Inlet Cap, <sup>1</sup> / <sub>2</sub> " Acme (qty. 2)                 | 8      | 15330    |
| Inlet Cap, <sup>1</sup> / <sub>4</sub> " flare nylon ( <i>qty. 6</i> ) | 9      | 41139    |
| Vent Bolt (includes o-rings)                                           | 10     | 15338    |
| Handle, Power Cord, Switch Assembly                                    | 11     | 15366    |
| Motor                                                                  | 12     | 15344    |
| Coupling                                                               | 13     | 48103    |
| Iso-Valve <sup>TM</sup> Assembly                                       | 14     | 15368    |
| Base and Foot Assembly                                                 | 15     | 15369    |
| Module Assembly (includes items 1–9 & 14)                              | 16     | 15547    |
| Replacement Seal Kit (not shown)                                       | 17     | 15367    |
|                                                                        |        |          |

Figure numbers refer to the graphic on the next page.