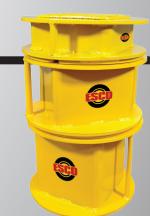

## **55 Ton Steel Cribbing Stands MODEL 12501, 12502, 12503**

## **Benefits & Features:**

- All steel stands interlock.
- Won't slide or shift during lifting.
- Can be used individually or stacked together for various lift heights.
- Sold only as a complete set including (12501, 12502, 12503).