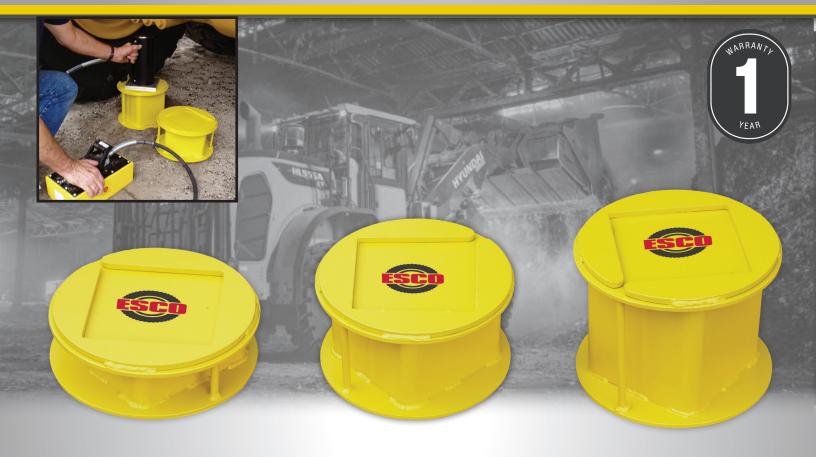

## **55 Ton Steel Cribbing Stands MODEL 12501, 12502, 12503**

## **Benefits & Features:**

- All steel stands interlock.
- Won't slide or shift during lifting.
- Can be used individually or stacked together for various lift heights.
- Sold only as a complete set including (12501, 12502, 12503).

| Model # | Tonnage                | Height          | Diameter                | Weight              |
|---------|------------------------|-----------------|-------------------------|---------------------|
| 12501   | 55 Ton <u>50 Tonne</u> | 3" <i>7</i> 6mm | 12″ <mark>305</mark> mm | 38 lb. <i>17k</i> g |
| 12502   | 55 Ton <u>50 Tonne</u> | 6" 152mm        | 12" 305mm               | 47 lb. 21kg         |
| 12503   | 55 Ton 50 Tonne        | 9″ 229mm        | 12" 305mm               | 56 lb. 25kg         |