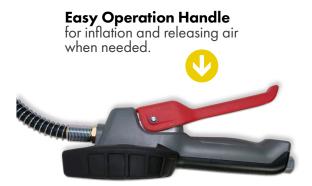

## **Benefits & Features:**

- Easy to use On/Light/Air Pressure Measurement Button.
- Designed with a rugged die casted body with rubber "shock resistant protective sleeve" - Protects unit from damage with constant use
- **Pressed Steel Operating Lever** Single Trigger Style
- Operation: Inflate, Deflate, Measure.
- Great for use in workshops, service trucks, and hobbyists.
- **Digital backlit display for easy reading of psi/kpa/bar setting when inflating tire.** - Includes (2) AAA Batteries (65 hour battery life)