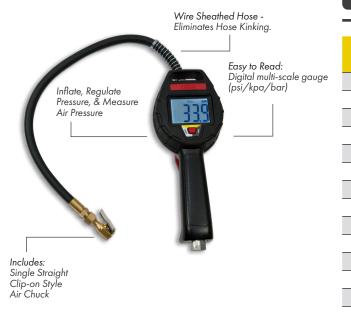

## **Benefits & Features:**

- Easy to use On/Light/Air Pressure Measurement Button.
- Designed with a rugged die casted body with rubber "shock resistant protective sleeve" - Protects unit from damage with constant use
- **Pressed Steel Operating Lever** Single Trigger Style
- Operation: Inflate, Deflate, Measure.
- Great for use in workshops, service trucks, and hobbyists.
- **Digital backlit display for easy reading of psi/kpa/bar setting when inflating tire.** - Includes (2) AAA Batteries (65 hour battery life)

## **MODEL 10961**

The ESCO Digital Tire Inflator (Model #10961) is a handheld tire inflation unit designed for professional and hobbyist applications. The easy to read/measure digital style inflation unit can be switched from psi, bar, Kpa, kgF, with the push of a button, making it ideal for multiple markets across the globe.

Constructed of a lightweight aluminum die-cast body, covered by a protective rubber sleeve, this unit is designed for maximum protection/strength as well as comfort for extended use in the shop or at home. With an accuracy rating of +/- 2 psi and a 1-year warranty, this professional inflation unit is perfect for any inflation application.