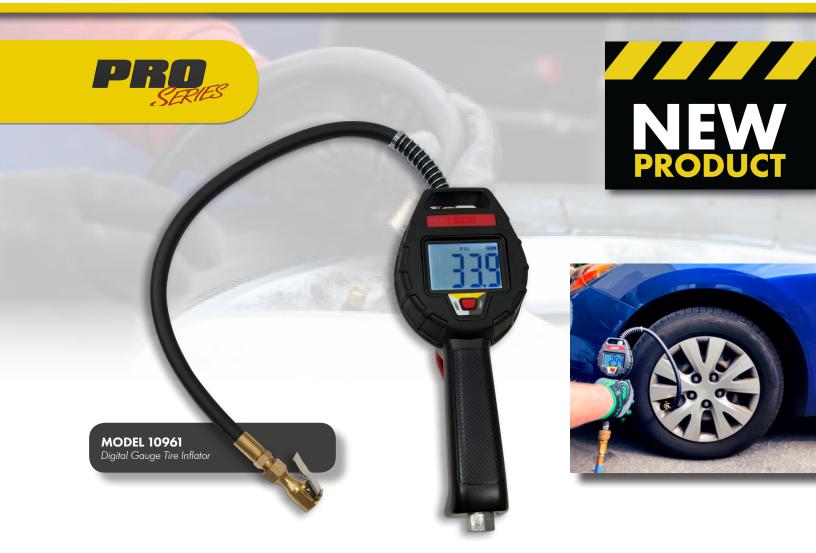

# Digital Gauge Tire Inflator MODEL 10961

## **MODEL 10961**

The ESCO Digital Tire Inflator (Model #10961) is a handheld tire inflation unit designed for professional and hobbyist applications. The easy to read/measure digital style inflation unit can be switched from psi, bar, Kpa, kgF, with the push of a button, making it ideal for multiple markets across the globe.

Constructed of a lightweight aluminum die-cast body, covered by a protective rubber sleeve, this unit is designed for maximum protection/strength as well as comfort for extended use in the shop or at home. With an accuracy rating of +/- 2 psi and a 1-year warranty, this professional inflation unit is perfect for any inflation application.