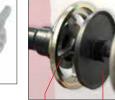

2 Cones for trucks

STANDARD

Width Calipers

Calibration Weight

Weight Pliers

KIT

CALIBRATION

with GAR112 and the #8,9,10,11 collets