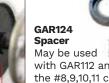

2 Cones for trucks

STANDARD

Width Calipers

Calibration Weight

Weight Pliers

KIT

CALIBRATION

with GAR112 and the #8,9,10,11 collets