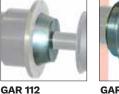

## STANDARD ACCESSORIES

3.75"-5"

Integrated LED

lights and laser

**GAR 111** Passenger tire cone kiť 175"-4" (44-104 mm)

**GAR 113** Light truck cone Light truck cone 4.65"-6.8" (95-124 mm) (118-174 mm)

GAR 122 Truck spacer