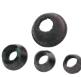

## STANDARD ACCESSORIES

3.75"-5"

Integrated LED

lights and laser

**GAR 111** Passenger tire cone kiť 175"-4" (44-104 mm)

**GAR 113** Light truck cone Light truck cone 4.65"-6.8" (95-124 mm) (118-174 mm)

GAR 122 Truck spacer

2 Cones for trucks

STANDARD

Width Calipers

Calibration Weight

Weight Pliers

KIT

CALIBRATION

with GAR112 and the #8,9,10,11 collets

GAR 114 202/221/281 7.9" - 8.7" - 11"

STANDARD **AIR TIRE LIFT** 441 Lbs. capacity

AIR LOCK

GAR266T width

sensor arm

Pneumatic air lock nut on wheel shaft comes standard.

GAR 351

Standard air lock nut