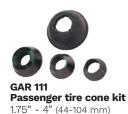

### **STANDARD ACCESSORIES**

**GAR 112** Light truck cone 3.75"- 5" (95-124 mm)

**GAR 113 Light truck cone** 4.65"- 6.8" (118-174 mm)

**GAR 122** Truck spacer

R540-

GAR 114 202/221/281 2 Cones for trucks 7.9" - 8.7" - 11'