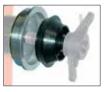

# **R540 RLTD** truck 2D

#### **2D TECHNOLOGY ELECTRONIC BALANCER** with MICROPROCESSOR

#### **AUTO STOP ON TOP / AUTO LOCK**

Automatic stop of the wheel in the external unbalanced position.



#### **AUTOMATIC BALANCING MODE**

Versatile machine designed for easy, fast and accurate balancing of motorcycle, car and commercial wheels. Microprocessor controlled with selfcalibration and self-diagnostics.

Specific balancing programs for static, dynamic and ALU wheels. One single spin with low rotation speed provides all the values. Readout of out of balance values and the related position on the wheel. Wheel diameter and width in inches or millimeters. Unbalance readout in grams or ounces.

### **STANDARD ACCESSORIES**







**GAR 112** Light truck cone 3.75"- 5" (95-124 mm)



**GAR 113 Light truck cone** 4.65"- 6.8" (118-174 mm)



**GAR 122** Truck spacer



R540-

GAR 114 202/221/281 2 Cones for trucks 7.9" - 8.7" - 11'

**GAR 344** 

**Ouick lock** 



AIR BRAKE An electro-pneumatic brake keeps the wheel



the #8,9,10,11 collets



LARGE DIGITAL DISPLAY

Integrated keyboard



STANDARD **AIR TIRE LIFT** 441 Lbs. capacity

221

Wheel diameter: 10" - 30" Tire width: 1.5" - 22" Maximum tire diameter: 51"



Optional equipment may be required DIMENSIONS:

HEIGHT: 40" WIDTH: 69.5" DEPTH: 26.25'



## **OPTIONAL ACCESSORIES / R544 PLUS / R540 RLTD**

### **CAMION / TRUCK / LKW APPLICATION**

GAR 171 three finger adapter (3X170, 186, 205, 222, 245)

GAR 172 four finger adapter (4X275, 285) 202-221-281

GAR 173 five finger adapter (5X225, 286, 335)

## SHOWN: GAR