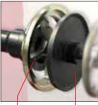

### **CAMION / TRUCK / LKW APPLICATION**

GAR 171 three finger adapter (3X170, 186, 205, 222, 245)

GAR 172 four finger adapter (4X275, 285) 202-221-281

GAR 173 five finger adapter (5X225, 286, 335)

## SHOWN: GAR 172 adapter