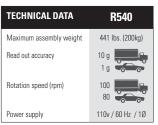

Wheel diameter: 10" - 30" Tire width: 1.5" - 22" Maximum tire diameter: 51"

Optional equipment may be required DIMENSIONS:

HEIGHT: 40" WIDTH: 69.5" DEPTH: 26.25'