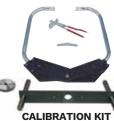

# **R540 RLTD** truck 2D

#### **2D TECHNOLOGY ELECTRONIC BALANCER** with MICROPROCESSOR

#### **AUTO STOP ON TOP / AUTO LOCK**

Automatic stop of the wheel in the external unbalanced position.



#### **AUTOMATIC BALANCING MODE**

Versatile machine designed for easy, fast and accurate balancing of motorcycle, car and commercial wheels. Microprocessor controlled with selfcalibration and self-diagnostics.

Specific balancing programs for static, dynamic and ALU wheels. One single spin with low rotation speed provides all the values. Readout of out of balance values and the related position on the wheel. Wheel diameter and width in inches or millimeters. Unbalance readout in grams or ounces.

### **STANDARD ACCESSORIES**







**GAR 112** Light truck cone 3.75"- 5" (95-124 mm)



**GAR 113 Light truck cone** 4.65"- 6.8" (118-174 mm)



**GAR 122** Truck spacer



R540-

GAR 114 202/221/281 2 Cones for trucks 7.9" - 8.7" - 11'

**GAR 344** 

**Ouick lock** 



AIR BRAKE An electro-pneumatic brake keeps the wheel



the #8,9,10,11 collets



LARGE DIGITAL DISPLAY

Integrated keyboard



STANDARD **AIR TIRE LIFT** 441 Lbs. capacity

221

Wheel diameter: 10" - 30" Tire width: 1.5" - 22" Maximum tire diameter: 51"



Optional equipment may be required DIMENSIONS:

HEIGHT: 40" WIDTH: 69.5" DEPTH: 26.25'



## **OPTIONAL ACCESSORIES / R544 PLUS / R540 RLTD**

### **CAMION / TRUCK / LKW APPLICATION**

GAR 171 three finger adapter (3X170, 186, 205, 222, 245)

GAR 172 four finger adapter (4X275, 285) 202-221-281

GAR